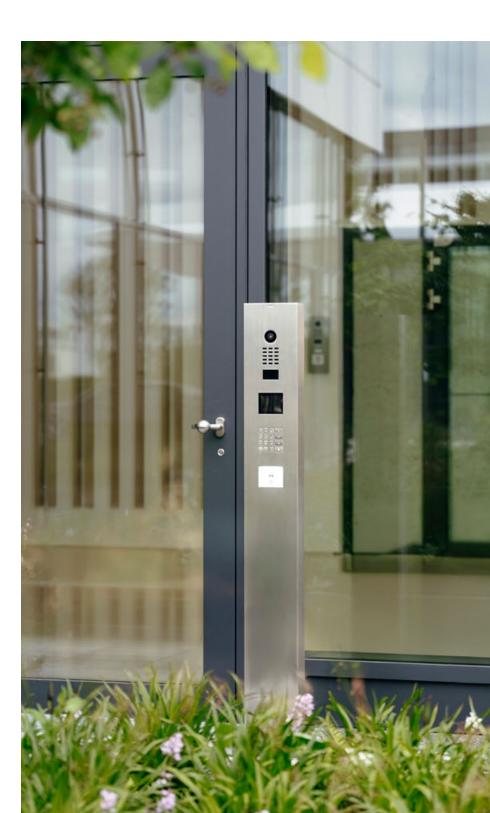

# **INSTALLED**:

- Towers with D21x display, keypad and third-party reader module
- · Several D21 devices in the individual buildings
- A1101 indoor stations white edition with table-stands A8003 for the individual tenants/ offices