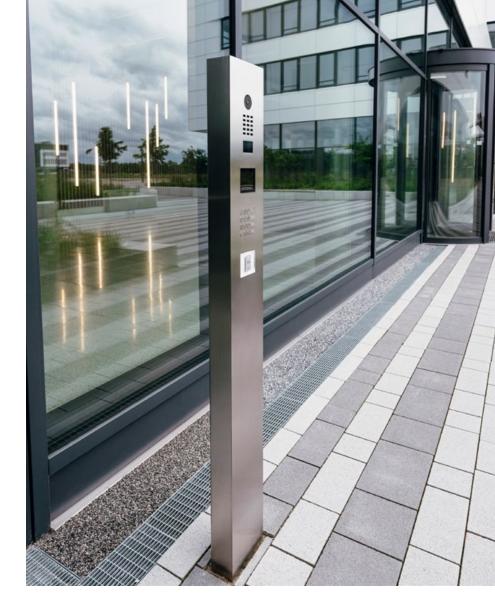

# **INSTALLED**:

- Towers with D21x display, keypad and third-party reader module
- · Several D21 devices in the individual buildings
- A1101 indoor stations white edition with table-stands A8003 for the individual tenants/ offices