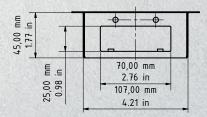

## **TECHNICAL DRAWINGS**

D2102KV Flush-mounting housing (backbox)

Important note for cavity mounting (e.g. in pedestals and mailboxes):

To protect the electronic units, please ensure that the technical components are protected against dripping and running water caused by condensate or entering the mounting space through openings. To protect the electronic units, ensure that the mounting space inside is not accumulating water.

Sufficient air circulation must be ensured, as well as unobstructed drainage of water at the base of the installation.

Failure to do so will result in warranty being declined.

General tolerance DIN/EN 2768 -mK Wall cut-out dimension +4 mm/0.15 in