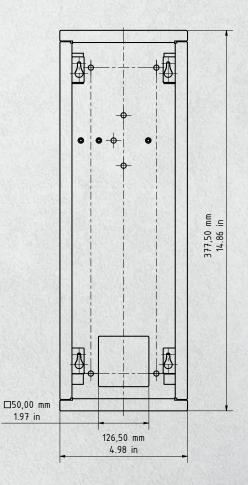

## **TECHNICAL DRAWINGS**

D2102KV Flush-mounting housing (backbox)

Important note for cavity mounting (e.g. in pedestals and mailboxes):

To protect the electronic units, please ensure that the technical components are protected against dripping and running water caused by condensate or entering the mounting space through openings. To protect the electronic units, ensure that the mounting space inside is not accumulating water.

Sufficient air circulation must be ensured, as well as unobstructed drainage of water at the base of the installation.

Failure to do so will result in warranty being declined.

General tolerance DIN/EN 2768 -mK Wall cut-out dimension +4 mm/0.15 in