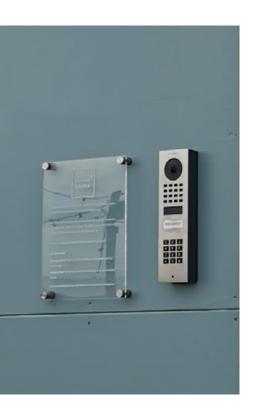

The saunas are self-service facilities, which means there is no need for an on-site host and everything can be conveniently managed remotely. Guests receive an individual door code after booking with detailed instructions on how to access the sauna.

## DOORBIRD PRODUCTS

✓ D1101KV IP Video Door Station

## WHY DOORBIRD?

The self-service saunas required a reliable system that would allow individual access codes to be managed and released to allow guests to enter. It was also important that guests could communicate via an intercom system if required.